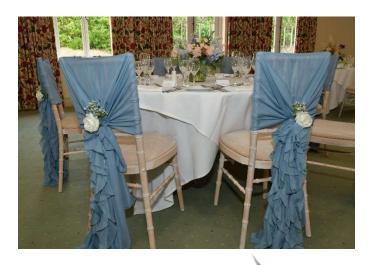

A glass of Pink Prosecco per Guest for the Toast Use of Hotel Cake Stand and Knife White Table Linen and Napkins Table Plan and Place Cards

Top Table Arrangement and Flower Centre Pieces
Post Box for Guest Cards