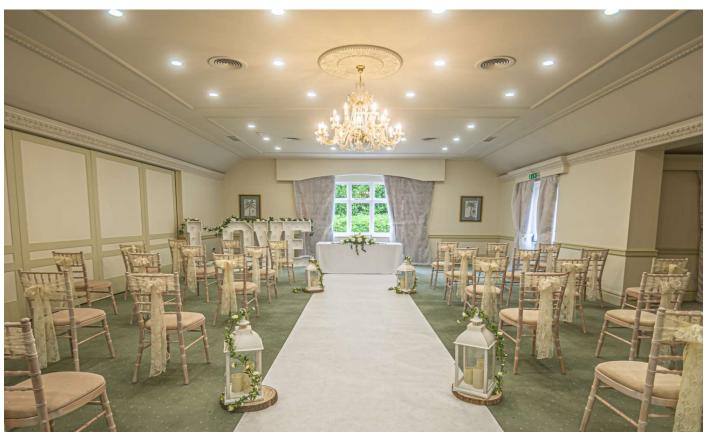

## THE INITMATE WEDDING

SUNDAY – FRIDAY | WEDDING BREAKFAST ONLY

Exclusive Room Hire for the Wedding Breakfast
Red Carpet Welcome
Single Chair Sashes for the Wedding Breakfast
Arrival Glass of Prosecco & 5 Canapés per Guest
3 Course Choice Wedding Breakfast with Tea or Coffee and Petit Fours
2 glasses of Premium Wine per Guest served with the Breakfast
A glass of Pink Prosecco per Guest for the Toast
Use of Hotel Cake Stand and Knife
White Table Linen and Napkins
Table Plan and Place Cards
Overnight Executive Room with Breakfast for the Wedding Couple